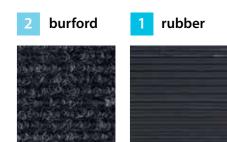

These materials include strips of textile inserts (for internal use only) in 13 different colourways drawn from the Coral classic, brush pure and burford ranges. Other textile inserts from the Coral range are available to special order. Rubber inserts are also available, which allow grid mats to be used outside.

#### Inserts:

Extensive choice of standard inserts includes a selection of thirteen different textile inserts from the Coral classic, brush pure and burford ranges and rubber inserts (for exterior entrances).