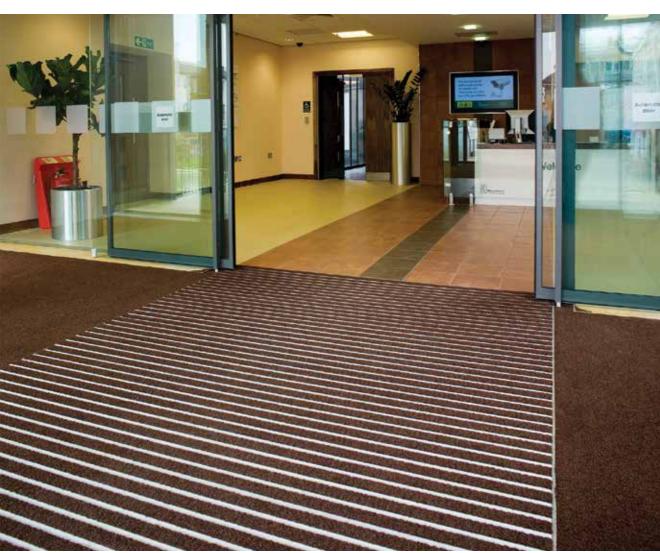

# **nuway** grid

## Tough, durable and stylish

Nuway grid offers a contemporary and cost effective alternative to Nuway tuftiguard entrance matting and is an ideal solution in very heavy traffic entrance areas where aesthetic considerations are paramount.

These single sided rigid mats are attractive, tough and versatile. They enable specifiers to benefit from the strength and durability of an engineered entrance system, underpinned by a five year guarantee (or seven years if fitted by a FESSI contractor - see page 15).

Like any other Nuway entrance flooring system, Grid mats are supplied to order and accurate measurements of the matting area are required.

Now available in a choice of 12 and 17mm depths Nuway Grid can be used in the majority of matwells and the unique dovetail construction allows for easy shaping on site.