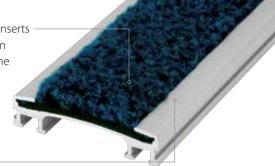

### **Grid component structure**

#### Inserts:

Extensive choice of standard inserts includes a selection of thirteen different textile inserts from the Coral classic, brush pure and burford ranges and rubber inserts (for exterior entrances).

#### **Carrier section**

Low lustre anodised finish complies with DDA requirements as detailed in the Equality Act. Patented crimping action firmly secures textile or rubber insert within the carrier section.